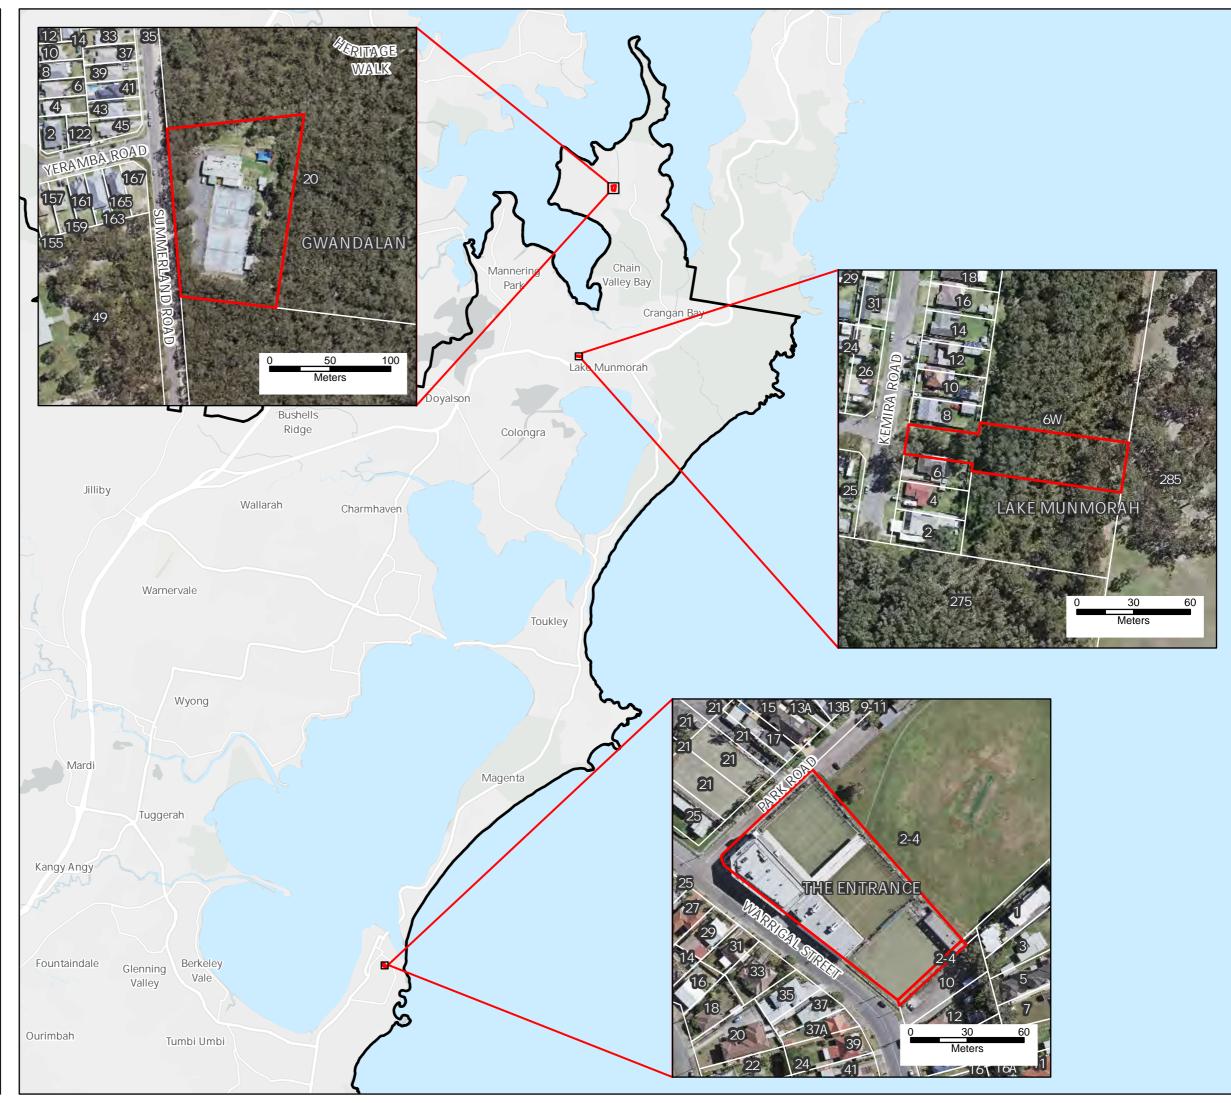

Land Reclassification - Part-Lots

## Legend

Central Coast LGA Boundary

Operational Land (Part-Lots)

## Cadastre

Cadastre 1/11/2023, © DCS, Spatial Services

Central Coast Council - PRJ\_000256 GCS: GDA 1994 MGA Zone 56 © Esri, TomTom, Garmin, Foursquare, METI/NASA, USGS, © 2020 AAM Pty Ltd © 2023 Central Coast Council, All Rights Reserved